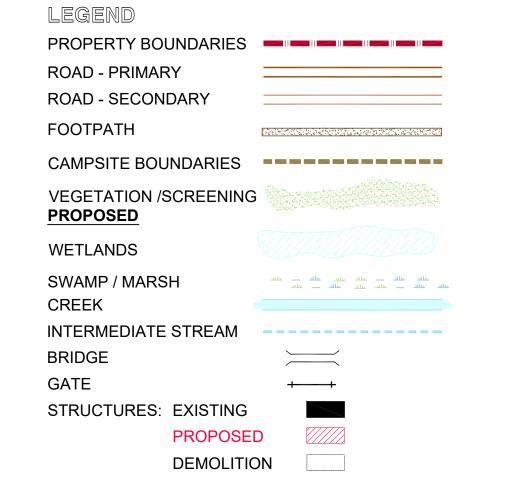

## PROJECTED FINANCIAL RETURN

4 Cabins @ \$75/Night = \$ 300 6 RV Slots @ \$65/Night = \$ 390 15 Family Tents @ \$75/Night = \$ 1,125 20 Tent Sites @ \$35/Night = \$ 700 \$ 2,515

> 70% Occupancy \$1,760.50 50% Occupancy \$1,257.50 10% Occupancy \$ 251.50

Nights Available 270

Projected Revenue @ 70% Occupancy \$ 475,335
Projected Revenue @ 50% Occupancy \$ 339,525
Projected Revenue @ 10% Occupancy \$ 67,905









ENGINEERING SERVICE BOY SCOUTS OF AMERICA 1325 W. WALNUT HILL LN IRVING, TX. 75015-2079

ORIGINATOR: T. HARROVER
DRAWN: AA/DRF

SITE PLAN

## DOWLING AQUATICS BASE

CONQUISTADOR COUNCIL CARLSBAD, NEW MEXICO