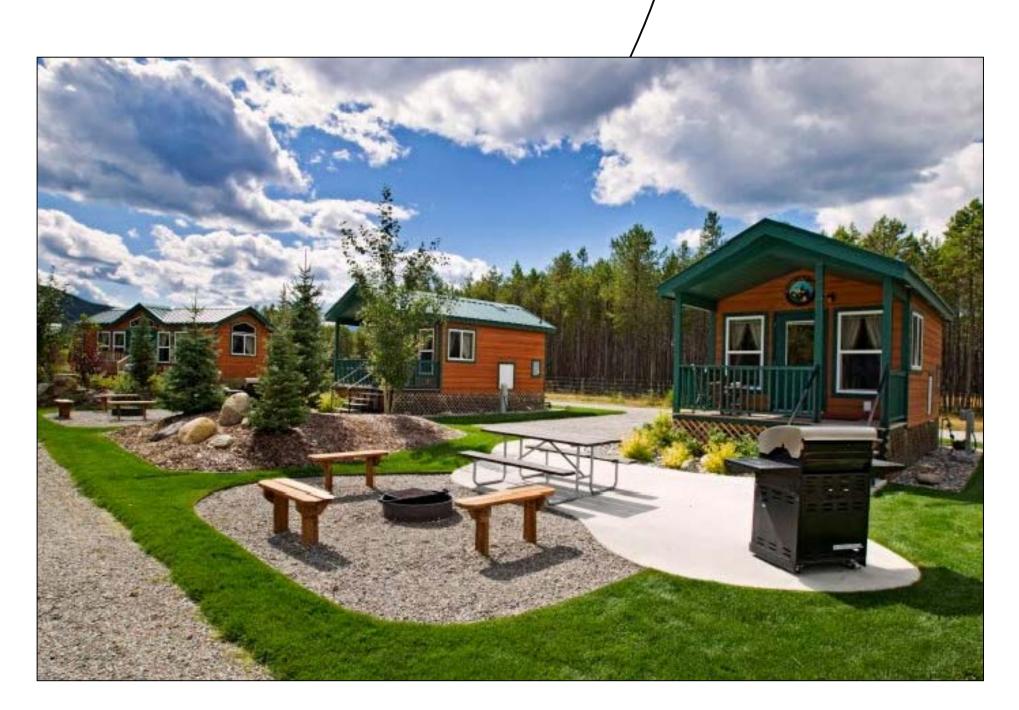

## PROJECTED FINANCIAL RETURN

4 Cabins @ \$75/Night = \$ 300 6 RV Slots @ \$65/Night = \$ 390 15 Family Tents @ \$75/Night = \$ 1,125 20 Tent Sites @ \$35/Night = \$ 700 \$ 2,515

> 70% Occupancy \$1,760.50 50% Occupancy \$1,257.50 10% Occupancy \$ 251.50