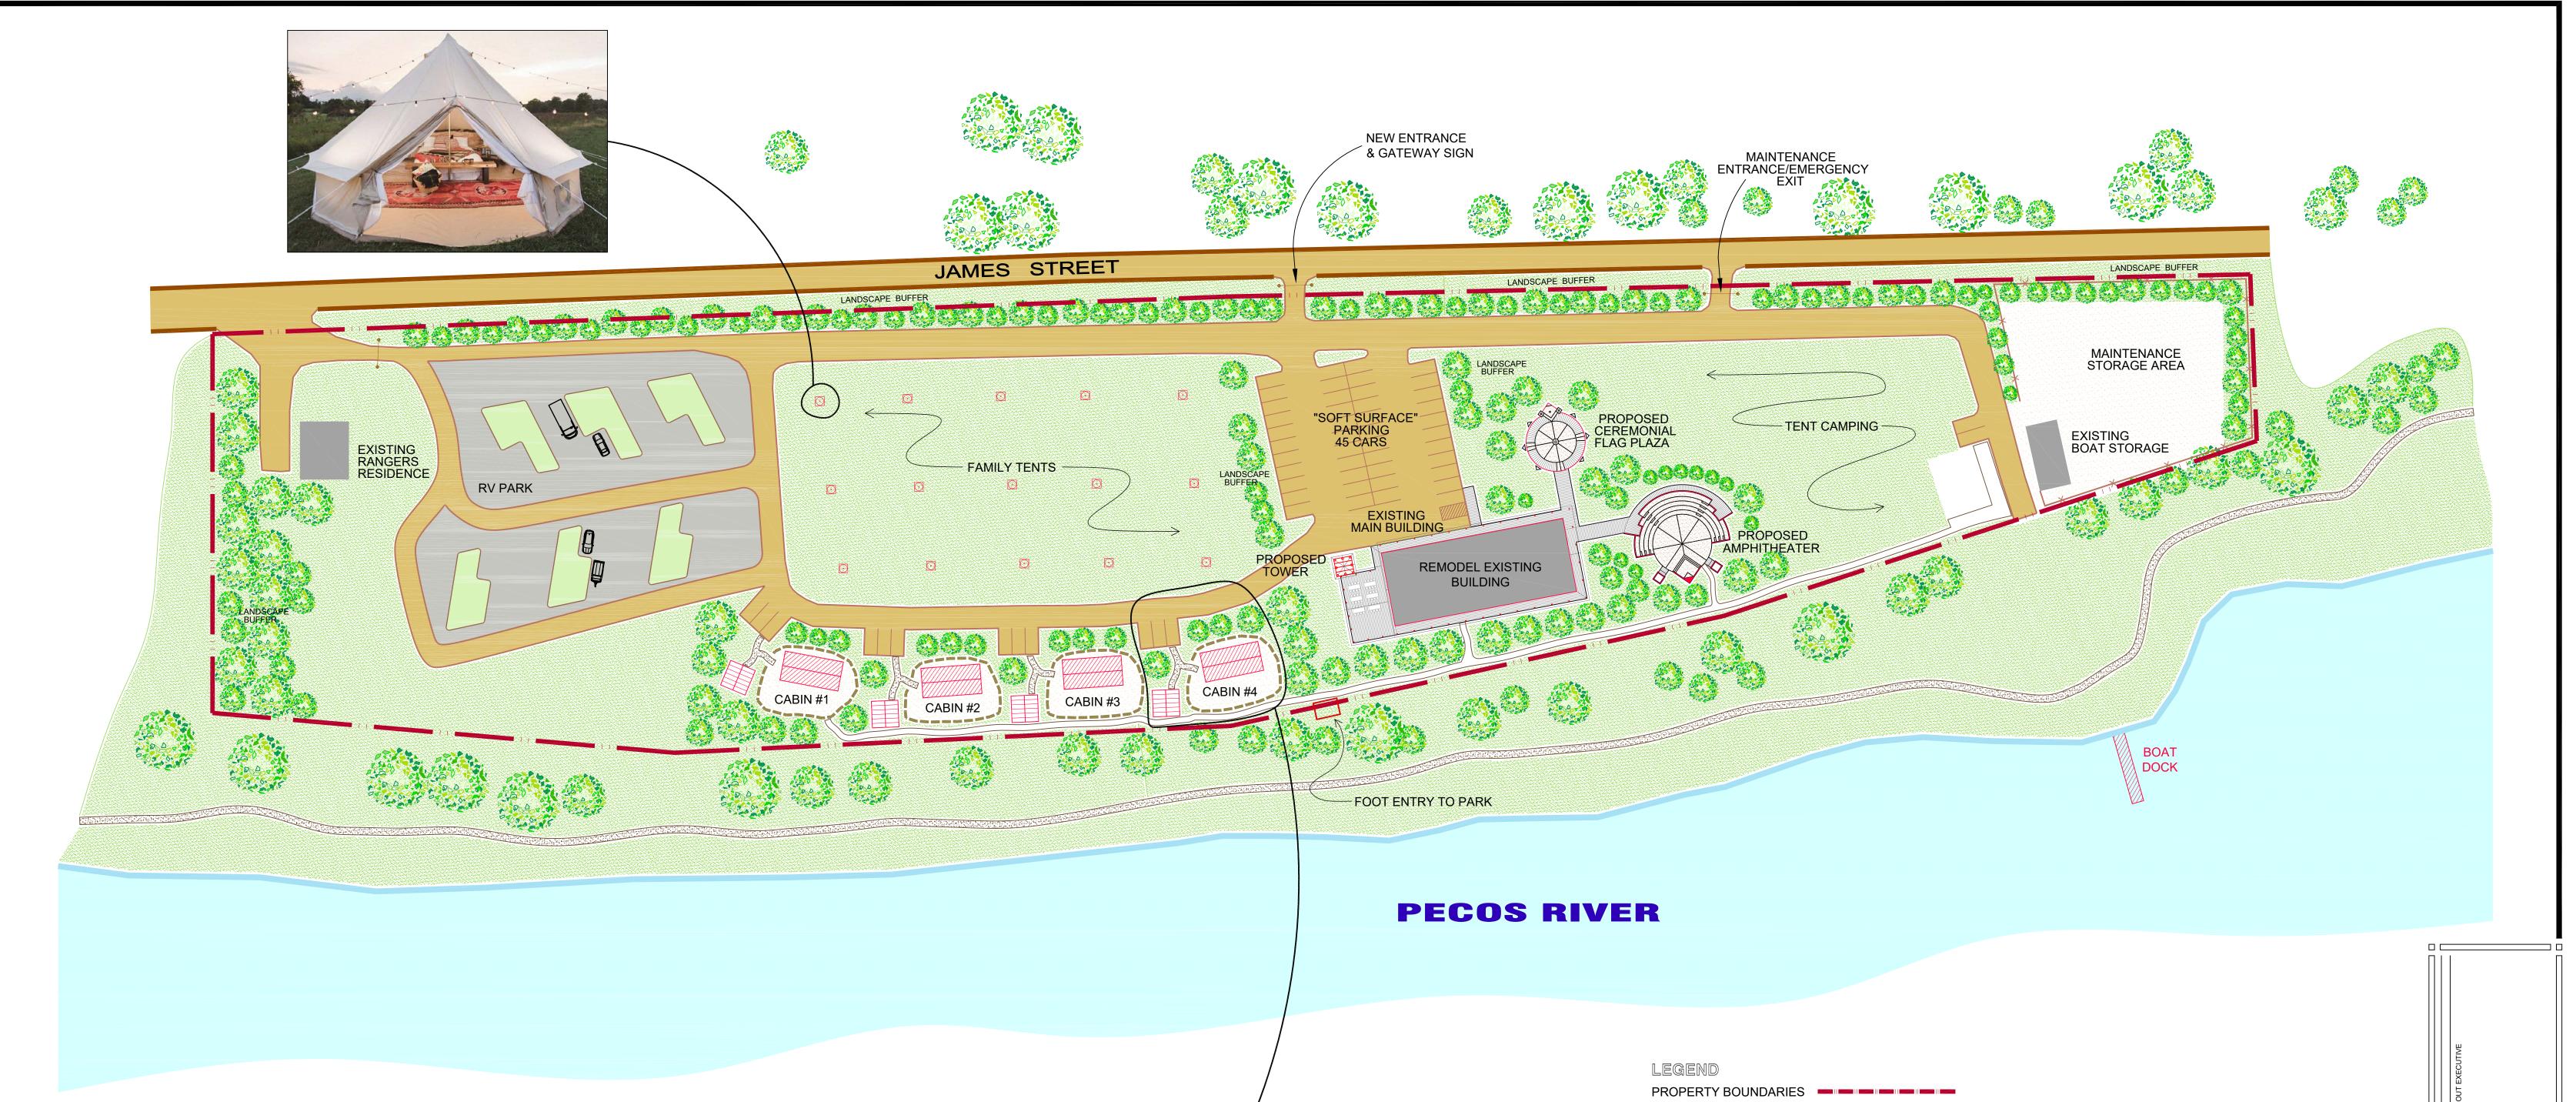

ORIGINATOR: T. HARROVER
DRAWN: AA/DRF

SITE PLAN

## DOWLING AQUATICS BASE

CONQUISTADOR COUNCIL CARLSBAD, NEW MEXICO